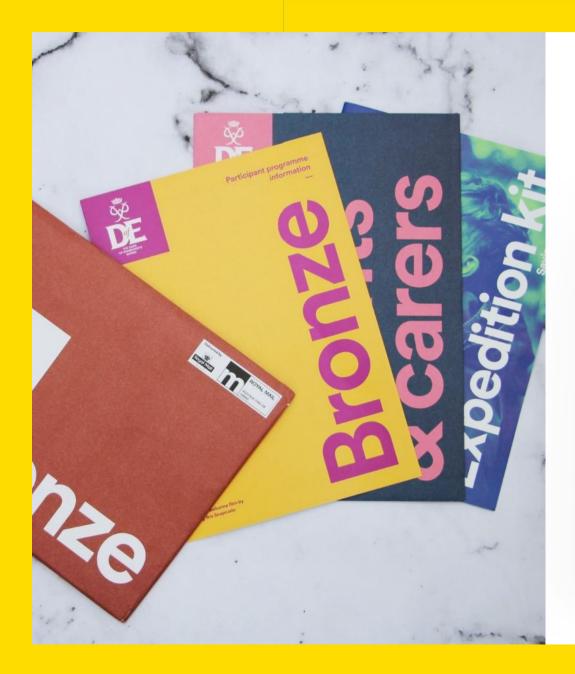

is a life-changing adventure.

You make it: The DofE is as unique as you are

Millions of young people in the UK have already done their DofE.

Now it's your turn.





## **Volunteering section**

Take action and make a difference to the causes you care about

# Help others and change things for the better





## **Physical section**

Take part in whatever dance, sport or fitness activity you would like

# Get fitter and have fun along the way!





### **Skills section**

Devote yourself to improving your skills in the things you love to do

Discover new passions and develop talents you didn't know you had





#### **Expedition**

#### Explore the great outdoors and spend a night away from home

#### **Create memories that** will last a lifetime





#### Your Welcome Pack and eDofE





### **Getting started**

Are you ready to start an adventure you'll never forget?

To get started with your DofE, complete the Google Form found here <u>https://forms.gle/7zp4jjs</u> Jp4xYHrKn7